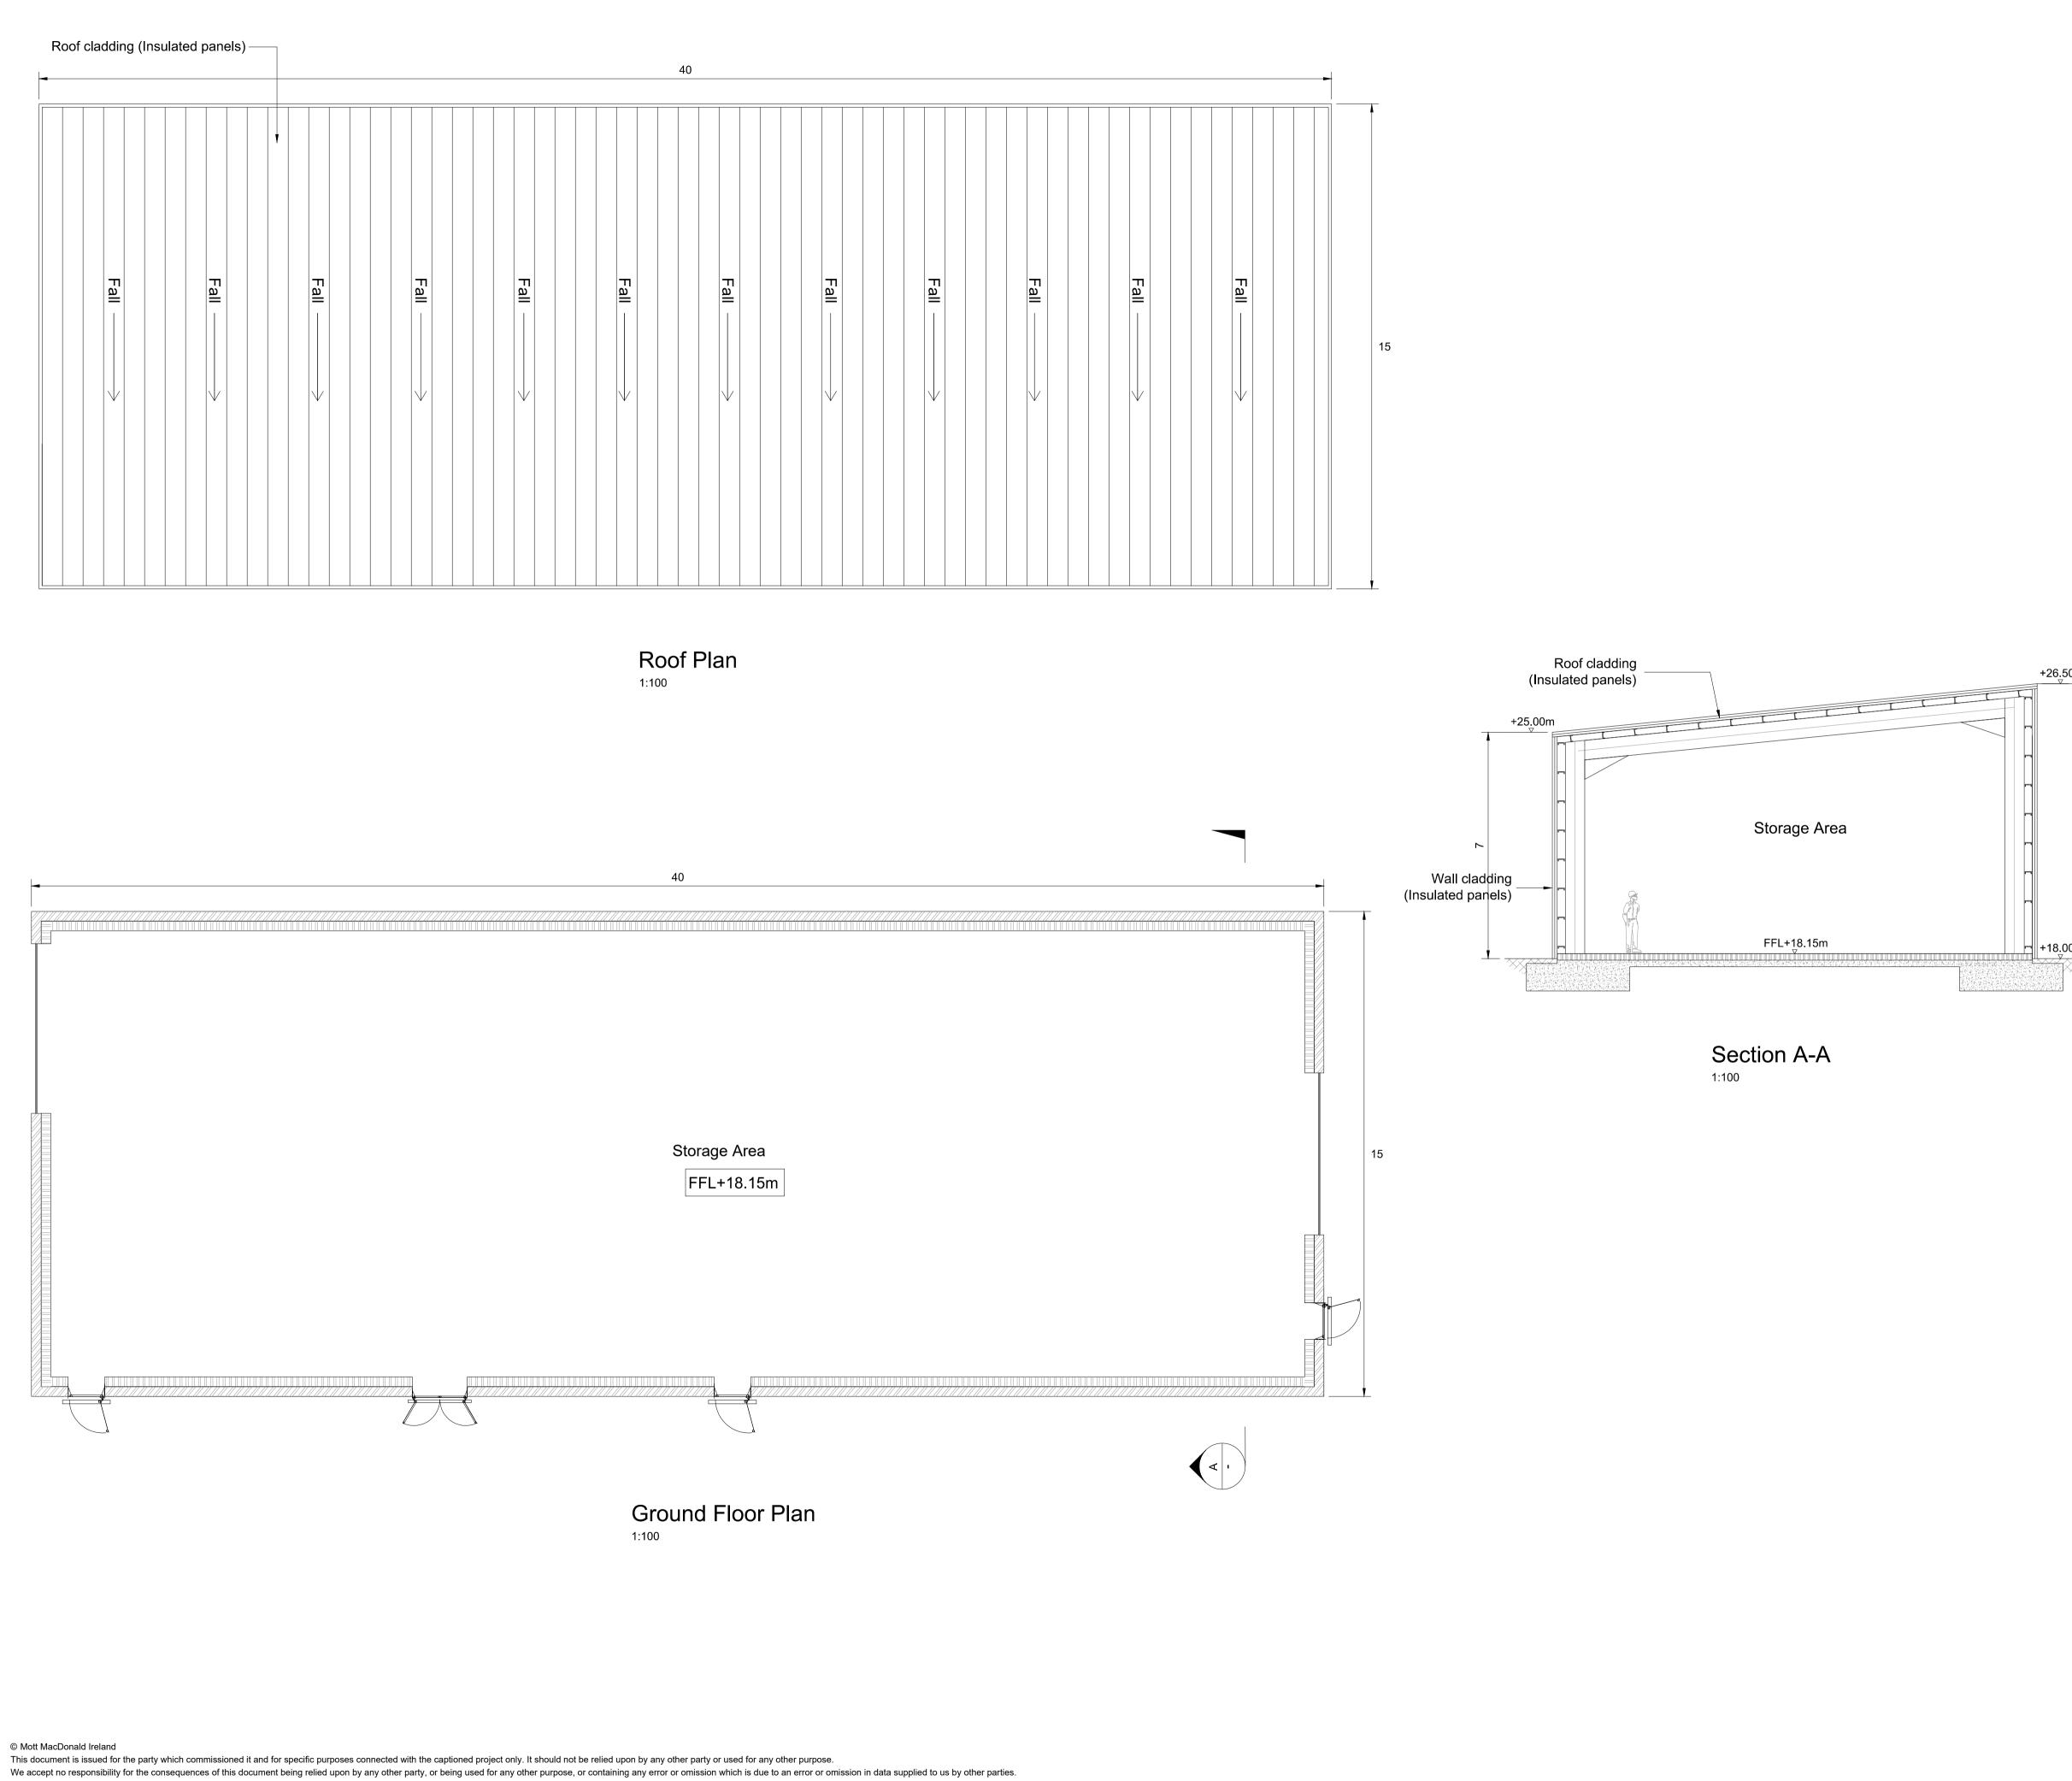

|         | Notes                                                                                                                                                                                                                                                                                                     |                     |                                 |                   |  |
|---------|-----------------------------------------------------------------------------------------------------------------------------------------------------------------------------------------------------------------------------------------------------------------------------------------------------------|---------------------|---------------------------------|-------------------|--|
|         |                                                                                                                                                                                                                                                                                                           |                     |                                 |                   |  |
|         | 1. For planning purposes only. Not for construction.                                                                                                                                                                                                                                                      |                     |                                 |                   |  |
|         |                                                                                                                                                                                                                                                                                                           |                     | unless otherwise noted.         | n Hood datur-     |  |
|         | 3. Where I                                                                                                                                                                                                                                                                                                | veis are snown, all | levels are in metres above Mali | n Head datum.     |  |
|         |                                                                                                                                                                                                                                                                                                           |                     |                                 |                   |  |
|         |                                                                                                                                                                                                                                                                                                           |                     |                                 |                   |  |
|         |                                                                                                                                                                                                                                                                                                           |                     |                                 |                   |  |
|         |                                                                                                                                                                                                                                                                                                           |                     |                                 |                   |  |
|         |                                                                                                                                                                                                                                                                                                           |                     |                                 |                   |  |
|         | Key to sym                                                                                                                                                                                                                                                                                                | bols                |                                 |                   |  |
|         |                                                                                                                                                                                                                                                                                                           |                     |                                 |                   |  |
|         |                                                                                                                                                                                                                                                                                                           | Insul:              | ated Roof Panel                 |                   |  |
|         |                                                                                                                                                                                                                                                                                                           |                     |                                 |                   |  |
|         |                                                                                                                                                                                                                                                                                                           |                     |                                 |                   |  |
|         |                                                                                                                                                                                                                                                                                                           |                     |                                 |                   |  |
|         |                                                                                                                                                                                                                                                                                                           |                     |                                 |                   |  |
|         |                                                                                                                                                                                                                                                                                                           |                     |                                 |                   |  |
|         |                                                                                                                                                                                                                                                                                                           |                     |                                 |                   |  |
|         |                                                                                                                                                                                                                                                                                                           |                     |                                 |                   |  |
|         |                                                                                                                                                                                                                                                                                                           |                     |                                 |                   |  |
|         |                                                                                                                                                                                                                                                                                                           |                     |                                 |                   |  |
|         |                                                                                                                                                                                                                                                                                                           |                     |                                 |                   |  |
|         |                                                                                                                                                                                                                                                                                                           |                     |                                 |                   |  |
|         |                                                                                                                                                                                                                                                                                                           |                     |                                 |                   |  |
|         |                                                                                                                                                                                                                                                                                                           |                     |                                 |                   |  |
| +26.50m | 1.100                                                                                                                                                                                                                                                                                                     | 0                   | 5m                              | 10m               |  |
|         | 1:100                                                                                                                                                                                                                                                                                                     |                     |                                 |                   |  |
|         | Reference drawings   229100428-MMD-00-XX-DR-E-1100 Site Location Map - Key Plan   229100428-MMD-00-XX-DR-E-2998 Converter Station Compound   0verall Site Layout Overall Site Layout   229100428-MMD-00-XX-DR-E-3035 Converter Station Compound   Store Building - Elevations Store Building - Elevations |                     |                                 |                   |  |
|         |                                                                                                                                                                                                                                                                                                           |                     |                                 |                   |  |
|         |                                                                                                                                                                                                                                                                                                           |                     |                                 |                   |  |
| 8.5     |                                                                                                                                                                                                                                                                                                           |                     |                                 |                   |  |
|         |                                                                                                                                                                                                                                                                                                           |                     |                                 |                   |  |
|         |                                                                                                                                                                                                                                                                                                           |                     |                                 |                   |  |
|         |                                                                                                                                                                                                                                                                                                           |                     |                                 |                   |  |
| 140.00  |                                                                                                                                                                                                                                                                                                           |                     |                                 |                   |  |
| +18.00m |                                                                                                                                                                                                                                                                                                           |                     |                                 |                   |  |
|         |                                                                                                                                                                                                                                                                                                           |                     |                                 |                   |  |
|         |                                                                                                                                                                                                                                                                                                           |                     |                                 |                   |  |
|         |                                                                                                                                                                                                                                                                                                           |                     |                                 |                   |  |
|         |                                                                                                                                                                                                                                                                                                           |                     |                                 |                   |  |
|         |                                                                                                                                                                                                                                                                                                           |                     |                                 |                   |  |
|         | PL1 25/0                                                                                                                                                                                                                                                                                                  | 6/2021 SHY Ise      | sued for Planning               | DH TK             |  |
|         | Rev Date                                                                                                                                                                                                                                                                                                  | e Drawn De          | escription                      | Ch'k'd App'd      |  |
|         | Μ                                                                                                                                                                                                                                                                                                         | _                   | South Block                     |                   |  |
|         |                                                                                                                                                                                                                                                                                                           | R /                 | Rockfield<br>Dundrum            |                   |  |
|         | мотт                                                                                                                                                                                                                                                                                                      | Μ                   | Dublin 16<br>Ireland            |                   |  |
|         | MACDO                                                                                                                                                                                                                                                                                                     | NALD                | T +353 (0)1 29<br>F             | 1 6700            |  |
|         |                                                                                                                                                                                                                                                                                                           |                     | г<br>W www.mottma               | ac.com            |  |
|         |                                                                                                                                                                                                                                                                                                           |                     |                                 |                   |  |
|         | Client                                                                                                                                                                                                                                                                                                    |                     |                                 |                   |  |
|         |                                                                                                                                                                                                                                                                                                           |                     | ER.                             |                   |  |
|         |                                                                                                                                                                                                                                                                                                           | <b></b> =           |                                 |                   |  |
|         | EIRGRID                                                                                                                                                                                                                                                                                                   |                     |                                 |                   |  |
|         |                                                                                                                                                                                                                                                                                                           |                     |                                 |                   |  |
|         | Title                                                                                                                                                                                                                                                                                                     |                     |                                 |                   |  |
|         |                                                                                                                                                                                                                                                                                                           | eltic Interco       |                                 |                   |  |
|         | Converter Station<br>Store Building<br>Plan and Section                                                                                                                                                                                                                                                   |                     |                                 |                   |  |
|         |                                                                                                                                                                                                                                                                                                           |                     |                                 |                   |  |
|         |                                                                                                                                                                                                                                                                                                           |                     |                                 |                   |  |
|         |                                                                                                                                                                                                                                                                                                           |                     |                                 |                   |  |
|         | Drawn<br>Dwg check                                                                                                                                                                                                                                                                                        |                     |                                 | Monaghan<br>Keane |  |
|         | Scale at A1                                                                                                                                                                                                                                                                                               | Status              | Rev                             | Security          |  |
|         | 1:10                                                                                                                                                                                                                                                                                                      | νι Γ ΛΕ             | PR   PL1                        |                   |  |
|         |                                                                                                                                                                                                                                                                                                           |                     | PR PL1                          | STD               |  |
|         | Drawing Nu                                                                                                                                                                                                                                                                                                | Imber               | MMD-00-XX-DF                    |                   |  |